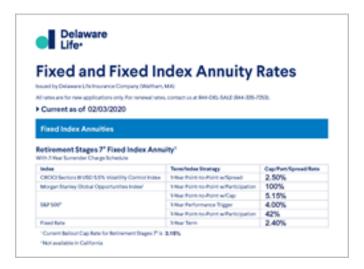

## Pinnacle MYGA® fixed annuity and Retirement Stages 7® FIA rates are increasing on 2/3/2020

Effective February 3, 2020, rates are increasing for Pinnacle MYGA® fixed annuity and Retirement Stages 7® fixed index annuity.